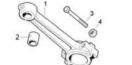

| 1<br>+<br>3 |                      |          |         |
|-------------|----------------------|----------|---------|
| 2           | Conrod Bearings Pair | 710327R1 | S.37848 |
| 4<br>5      |                      |          |         |
| 6           |                      |          |         |