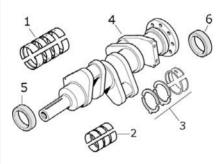

6

|         | Engine No.           |                  | Cylinder      |                 |             | Piston |              |       |             |         |
|---------|----------------------|------------------|---------------|-----------------|-------------|--------|--------------|-------|-------------|---------|
| Case IH | DCC                  | Cyl.             | Bore mm       | Length mm       |             |        | No. of Rings |       | Piston Type |         |
|         | D66<br>Applications: | 2<br>D212, D214, | 82.55<br>D215 | 179.5           | 28          | 99     | 5            |       | -           |         |
| 4       |                      | 2                |               |                 |             |        |              |       |             |         |
|         |                      |                  |               |                 | Description |        | ٩            | lotes | OEM Ref:    |         |
|         |                      |                  |               | ton and Liner S | Set         |        | _            |       | 3054295R91  | S.37840 |
| 3       | K                    | $\supset$        | 2 Lin         | er              |             |        | _            |       |             | S.37829 |
|         |                      |                  |               | ton Ring Set    |             |        | -            |       | -           | S.37843 |
|         |                      | 5                | 5             |                 |             |        | _            |       |             |         |
|         | 17 D                 |                  |               |                 |             |        |              |       |             |         |
|         |                      |                  |               | C   . C .       |             |        |              |       |             |         |
| 9       |                      |                  | 6 Top         | Gasket Set      |             |        | -            |       | 3051138R92  | S.38976 |
|         |                      |                  | 8             |                 |             |        | -            |       |             |         |
| 00      |                      |                  | 9             |                 |             |        | -            |       |             |         |
| 8       | 60 6                 |                  | 10            |                 |             |        | _            |       |             |         |
|         | 10                   |                  |               |                 |             |        |              |       |             |         |