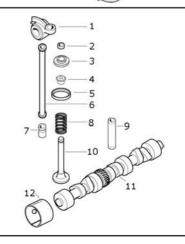

| Valve Guide   | 713799R1                                    | S.37940              |
|---------------|---------------------------------------------|----------------------|
| Inlet Valve   | 713384R2                                    | S.37933              |
| Exhaust Valve | 713385R2                                    | S.37937              |
|               |                                             |                      |
|               |                                             |                      |
|               | Valve Guide<br>Inlet Valve<br>Exhaust Valve | Inlet Valve 713384R2 |