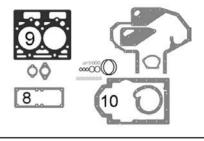

| 6  | Top Gasket Set | 3051140R92 | S.38974 |
|----|----------------|------------|---------|
| 7  |                |            |         |
| 8  |                |            |         |
|    |                |            |         |
| 10 |                |            |         |