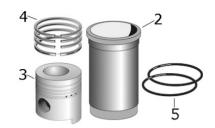

|         | Engine No.    | Cylinder   |         |           | Piston   |           |              |             |
|---------|---------------|------------|---------|-----------|----------|-----------|--------------|-------------|
| Case IH |               | Cyl.       | Bore mm | Length mm | Pin Ø mm | Length mm | No. of Rings | Piston Type |
| Case in | D74           | 2          | 87.31   | 179.4     | 28       | 99        | 5            | -           |
|         | Applications: | D217, D219 |         |           |          | '         |              |             |

| Description            | Notes | OEM Ref:  |         |
|------------------------|-------|-----------|---------|
| 1 Piston and Liner Set |       | 714852R98 | S.37842 |
| 2 Liner                | -     | -         | S.37810 |
| 3 Piston and Ring Set  |       | -         | S.37822 |
| 4 Piston Ring Set      |       | -         | S.37830 |
| 5 Liner Seal           |       | -         | 5.38998 |