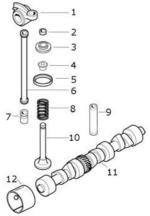

| 1  |               |          |         |
|----|---------------|----------|---------|
| 2  |               |          |         |
| 3  |               |          |         |
| 4  |               |          |         |
| 5  |               |          |         |
| 6  |               |          |         |
| 7  |               |          |         |
| 8  |               |          |         |
| 9  | Valve Guide   | 713799R1 | S.37940 |
| 10 | Inlet Valve   | 713384R2 | S.37933 |
| 10 | Exhaust Valve | 713385R2 | S.37937 |
| 11 |               |          |         |
| 12 |               |          |         |