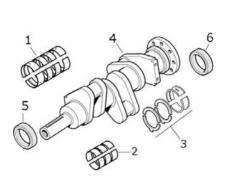

| 1 + 3 |                      |          |         |
|-------|----------------------|----------|---------|
|       |                      |          |         |
|       | Conrod Bearings Pair | 710327R1 | S.37848 |
| 2     |                      |          |         |
|       |                      |          |         |
| 4     |                      |          |         |
| 5     |                      |          |         |
| 6     | Oil Seal - Rear      | -        | S.38992 |