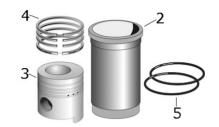

| Description            | OEM Ref:  |         |
|------------------------|-----------|---------|
| 1 Piston and Liner Set | 714852R98 | S.37842 |
| 2 Liner                | -         | S.37810 |
| 3 Piston and Ring Set  | -         | S.37822 |
| 4 Piston Ring Set      | -         | S.37830 |
| 5 Liner Seal           | -         | S.38998 |