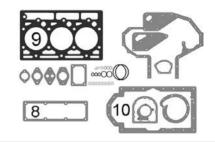

| 6   | Top Gasket Set      |   | - | S.38977 |
|-----|---------------------|---|---|---------|
| 7   |                     |   |   |         |
| 8   | Rocker Cover Gasket |   | - | 5.38982 |
| ı ° | Rocker Cover Gasket | - |   | S.38883 |
| 9   | Head Gasket         |   | - | S.38981 |
| 10  | Sump Gasket         |   | - | 5.38984 |
|     |                     |   |   |         |