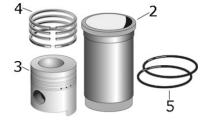

## Engine - Case IH

2

|         | Engine No.                     | Cylinder |         | Piston    |          |           |              |             |
|---------|--------------------------------|----------|---------|-----------|----------|-----------|--------------|-------------|
| Case IH |                                | Cyl.     | Bore mm | Length mm | Pin Ø mm | Length mm | No. of Rings | Piston Type |
| Case In | D132                           | 4        | 82.55   | 179.5     | 28       | 99        | 5            |             |
|         | Applications: D430, D432, D440 |          |         |           |          |           |              |             |