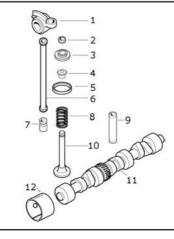

|       | 1 |
|-------|---|
|       | 2 |
| 2-0   | 3 |
| 0 122 | 4 |
|       |   |

| 1  |               |          |         |
|----|---------------|----------|---------|
| 2  |               |          |         |
| 3  |               |          |         |
| 4  |               |          |         |
| 5  |               |          |         |
| 6  |               |          |         |
| 7  |               |          |         |
| 8  |               |          |         |
| 9  | Valve Guide   | 713799R1 | S.37940 |
| 10 | Inlet Valve   | 717374R1 | S.37943 |
| 10 | Exhaust Valve | 717375R1 | S.37944 |
| 11 |               |          |         |
| 12 |               |          |         |