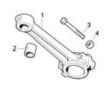

| 1 |                |        |         |
|---|----------------|--------|---------|
| 1 |                |        |         |
| 2 | Small End Bush | K31669 | S.57548 |
| 3 |                |        |         |
| 4 |                |        |         |