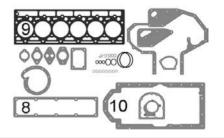

| 6  | Head Gasket Set     |              | K262766      | S.57552 |
|----|---------------------|--------------|--------------|---------|
| 7  | Bottom Gasket Set   |              | K262747      | S.57562 |
| 8  | Rocker Cover Gasket |              | K918689 (x2) | S.57558 |
| 9  | Head Gasket         | Set of 2 pcs | K952527 (x2) | S.57555 |
| 10 | Sump Gasket         |              | K918684      | S.57567 |