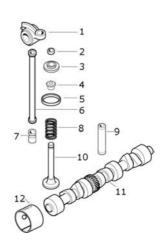

| 1  |                    |                 |         |         |
|----|--------------------|-----------------|---------|---------|
| 2  | Valve Collet       |                 | K943439 | S.41413 |
| 3  |                    |                 |         |         |
| 4  |                    |                 |         |         |
| 5  |                    |                 |         |         |
| 6  |                    |                 |         |         |
| 7  |                    |                 |         |         |
| 8  | Valve Spring Inner |                 | K921435 | S.57502 |
| •  | Valve Spring Outer |                 | K921436 | S.57503 |
| 9  |                    |                 |         |         |
| 10 | Engine Valve       | Inlet / Exhaust | K928622 | S.57500 |
| 10 | Engine Valve       | Inlet / Exhaust | K928622 | S.57500 |
| 11 |                    |                 |         |         |
| 12 |                    |                 |         |         |