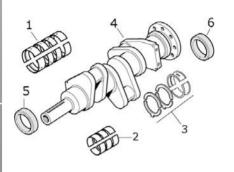

| 1 |                                                         |                                                                                                   |                                |         |
|---|---------------------------------------------------------|---------------------------------------------------------------------------------------------------|--------------------------------|---------|
|   | Canvad Daggings Cat (Ctd.)                              |                                                                                                   | K207426 (v12)                  | S.57523 |
| 2 | Conrod Bearings Set (Std.)  Conrod Bearings Set +0.010" |                                                                                                   | K207436 (x12)<br>K207497 (x12) | S.57524 |
| 3 | Thrust Bearings Set                                     |                                                                                                   | K928542<br>K928543             | S.57537 |
| 3 | Main Bearings Set +0.020"                               |                                                                                                   | K928560<br>K928561             | S.57538 |
| 4 |                                                         |                                                                                                   |                                |         |
| 5 | Oil Seal                                                | 2 <sup>1</sup> / <sub>8</sub> " x 2 <sup>7</sup> / <sub>8</sub> " x <sup>3</sup> / <sub>8</sub> " | K628127                        | S.57541 |
| 6 | Oil Seal                                                | 115 x 140 x 12mm                                                                                  | K262708                        | S.57544 |