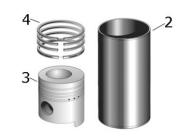

|   | Description          | Notes | OEM Ref: |         |
|---|----------------------|-------|----------|---------|
| 1 |                      |       |          |         |
| 2 | Liner                |       | K964857  | S.57504 |
| 3 | Piston (Al-Fin Ring) |       | K206954  | S.57840 |
| 4 | Piston Ring Set      |       | K261069  | S.57508 |