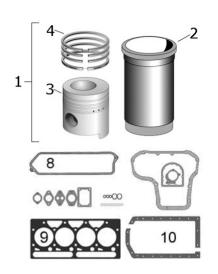

|   | Description              | Notes | OEM Ref:                                          |         |
|---|--------------------------|-------|---------------------------------------------------|---------|
| 1 | Piston, Ring & Liner Kit |       | 3637429M91                                        | S.42459 |
| 2 | Liner                    |       | 734127M1,<br>31358116                             | S.42450 |
| 3 | Piston                   |       | 741335M91,<br>89216                               | S.43082 |
| 4 | Piston Ring Set          |       | 740535M91,<br>745902M91,<br>41158085,<br>4181A009 | S.40425 |

|    | Head Gasket Set   | 735876M91, 83381,<br>4222808M91,<br>U5LT0523 | S.42315 |
|----|-------------------|----------------------------------------------|---------|
|    | Bottom Gasket Set | 4223920M91,<br>U5LB1116                      | 5.53083 |
| 8  |                   |                                              |         |
| 9  |                   |                                              |         |
| 10 |                   |                                              |         |