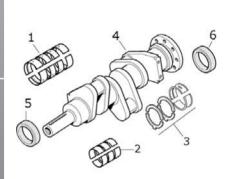

|   | Main Bearings Set (Std.)    | 737239M91,<br>737239Z91, 84992  | S.60966 |
|---|-----------------------------|---------------------------------|---------|
| 1 | Main Bearings Set +0.010"   | 737240M91,<br>84992A            | S.43165 |
|   |                             |                                 |         |
| 2 | Conrod Bearings Set (Std.)  | 736915M91,<br>736915Z91, 85037  | S.43162 |
|   | Conrod Bearings Set +0.010" | 736916M91,<br>736916Z91, 85037A | S.43163 |
|   | Conrod Bearings Set +0.020" | 736917M91,<br>736917Z91, 85037B | S.43164 |
|   |                             |                                 |         |
| 3 |                             |                                 |         |
|   |                             |                                 |         |
| 4 |                             |                                 |         |
|   |                             |                                 |         |
|   | 016                         | 722042144 720000                | 5 20040 |
| 5 | Oil Seal                    | 732043M1, 730098                | S.30049 |
|   |                             |                                 |         |
| 6 | Rope Seals (Pack of 10)     | 4224055M1,<br>4224055Z1         | S.43097 |